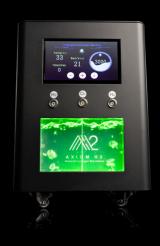

#### **COMMERCIAL UNIT**

This powerful unit is mainly made for businesses. It produces 2000 ml/min of pure molecular hydrogen gas and 1000 ml/min of oxygen. You can combine both gasses and inhale them at the same time or inhale each gas separately. This unit is a perfect solution for people who are dealing with serious health conditions. It also allows you to create all four types of therapy.