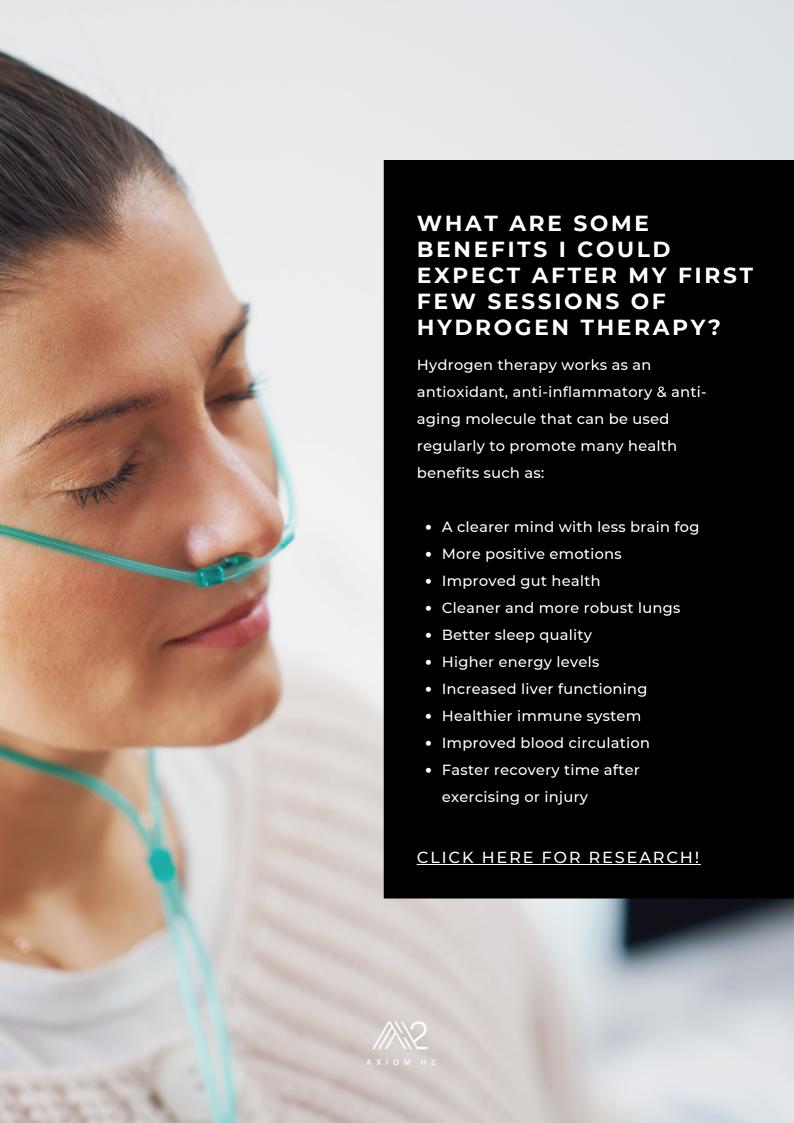

Until now it has been proven to help with over 170 different common types of diseases and is 100% safe for humans and animals.

By incorporating molecular hydrogen into your daily routine, you can experience improved energy levels, enhanced athletic performance, accelerated recovery, and a heightened sense of vitality. Say goodbye to inflammation, support your immune system, promote cellular rejuvenation, protect your DNA, and much more!

#### HOW DOES HYDROGEN BENEFIT THE BODY?

In scientific terms, hydrogen therapy is directly neutralizing ROS (reactive oxygen species) and hydroxyl radicals that are in and produced by our cells. This helps with many functions such as restoring negative charge to our red blood cells which prevents coagulation; improving and restoring electron flow in the mitochondria; reducing inflammation throughout the entire body; balancing hormones; restoring proper function of all organs; and constantly working to bring all systems in the body back to a state of homeostasis.

A simpler way to look at it is like this: Hydrogen therapy works like a mechanic in the body. Hydrogen comes into the body and remains for about an hour before leaving. In that time it is working, cleaning, repairing, and improving. Then once it leaves, everything is running better, electrons are restored, filters like the liver and lymph nodes are cleaned, all your cells are hydrated, and oxidative stress is reduced. Each time you intake hydrogen, it's like getting a tune-up on every system in your body.