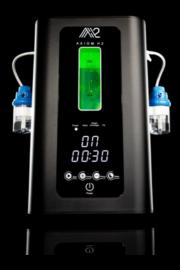

#### **HW600 VS HW300**

The main contrast between these two machines lies in the amount of molecular hydrogen produced. The HW600 generates 600 ml/min of pure hydrogen gas, providing faster results, while the HW300 generates 300 ml/min. Both machines feature two ports, enabling simultaneous sessions or accommodating two individuals. The complete kit comes with both machines. The HW600 is designed for personal and business use, while the HW300 is recommended for personal use only. The only requirement for operating the machines is distilled water.

**HW600** 

HW300