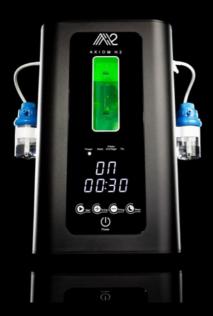

#### **HW600 VS HW300**

The main contrast between these two machines lies in the amount of molecular hydrogen produced. The HW600 generates 600 ml/min of pure hydrogen gas, providing faster results, while the HW300 generates 300 ml/min. Both machines feature two ports, enabling simultaneous sessions or accommodating two individuals. The complete kit comes with both machines. The HW600 is designed for personal and business use, while the HW300 is recommended for personal use only. The only requirement for operating the machines is distilled water.

**HW600** 

HW300