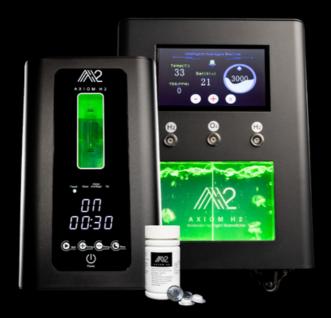

# AXIOM H2 PRODUCTS

# AXIOM H2 CLLULAR OPTIMIZATORS

The ultimate solution for restoring the health of your cells and body. These cutting-edge machines produce hydrogen gas for inhalation and offer the ability to infuse hydrogen into water. This machine can upgrade your life and business. Both HW600 and HW300 give you 4 different types of therapy.

#### **H2 SSH TABLETS**

The benefits of Axiom H2's oral SSH (Solid State Hydrogen) tablets in the body are due to the antioxidant properties of H2, which results in the following benefits: works against apoptosis, anti-inflammatory, increases energy, fights cell mutation, improves sleep, regulates metabolism, anti-aging, repairs tissue, reduces fatigue, improves immune function, and more...